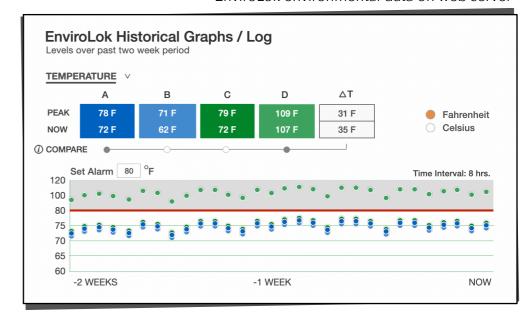

## Real-time and historical data

Communicate via SNMP, or browse to the PDU web server where alarm set-points can be updated for your requirements.

Each POD is automatically recognized in software based on it's pre-assigned letter designation A-D

## **Historical Log**

Simple and easy to analyze log data based on a user defined time scale. Select scale and easily scroll through weeks of information to find the time of a particular event.