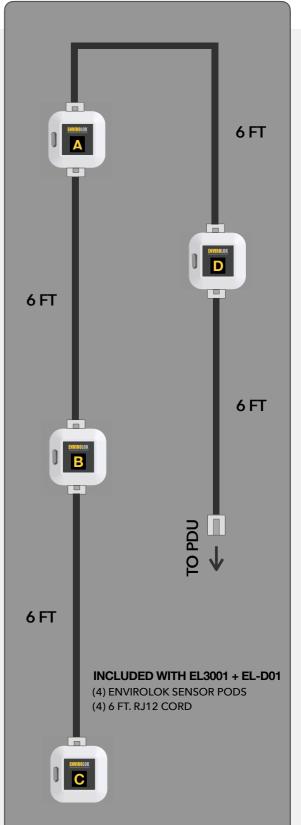

#### **EL3001+ APPLICATION**

Three measuring points at front plus one at rear of rack

# Precision accurate and daisy chain capable ENVIROLOK

| Model  | Description                                                                   | POD Quantity | POD Identifier |
|--------|-------------------------------------------------------------------------------|--------------|----------------|
| EL2001 | ENVIROLOK TEMPERATURE + HUMIDITY PDU SENSOR (2) PODS A-B, (2) 6 FT RJ12 CORDS | 2            | A, B           |
| EL3001 | ENVIROLOK TEMPERATURE + HUMIDITY PDU SENSOR (3) PODS A-C, (3) 6 FT RJ12 CORDS | 3            | A, B, C        |
| EL-C01 | ENVIROLOK TEMPERATURE + HUMIDITY PDU SENSOR POD C, (1) 6 FT RJ12 CORD         | 1            | С              |
| EL-D01 | ENVIROLOK TEMPERATURE + HUMIDITY PDU SENSOR POD D, (1) 6 FT RJ12 CORD         | 1            | D              |
| EL-P09 | ENVIROLOK 9 FT RJ12 CORD                                                      |              |                |