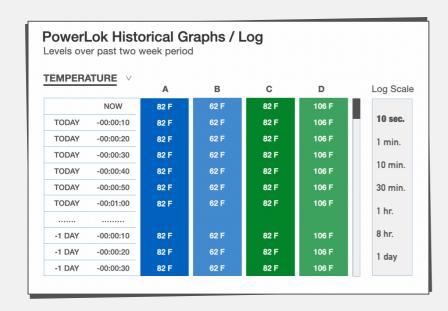

## **Historical Log**

Simple and easy to analyze log data based on a user defined time scale. Select scale and easily scroll through weeks of information to find the time of a particular event.