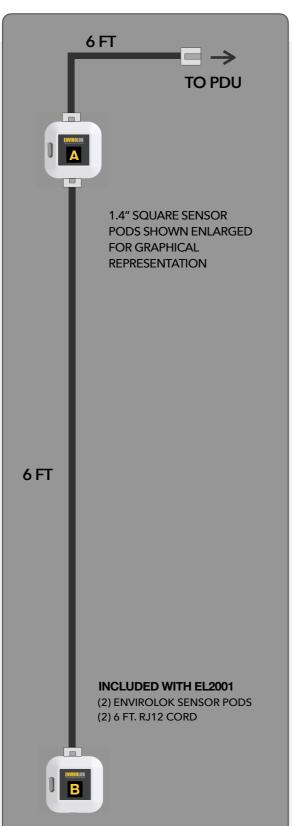

#### **EL2001 APPLICATION**

Two measuring points at front of rack

# Precision accurate and daisy chain capable ENVIROLOK

| Model  | Description                                                                   | POD Quantity | POD Identifier |
|--------|-------------------------------------------------------------------------------|--------------|----------------|
| EL2001 | ENVIROLOK TEMPERATURE + HUMIDITY PDU SENSOR (2) PODS A-B, (2) 6 FT RJ12 CORDS | 2            | A, B           |
| EL3001 | ENVIROLOK TEMPERATURE + HUMIDITY PDU SENSOR (3) PODS A-C, (3) 6 FT RJ12 CORDS | 3            | A, B, C        |
| EL-C01 | ENVIROLOK TEMPERATURE + HUMIDITY PDU SENSOR POD C, (1) 6 FT RJ12 CORD         | 1            | С              |
| EL-D01 | ENVIROLOK TEMPERATURE + HUMIDITY PDU SENSOR POD D, (1) 6 FT RJ12 CORD         | 1            | D              |
| EL-P09 | ENVIROLOK 9 FT RJ12 CORD                                                      |              |                |