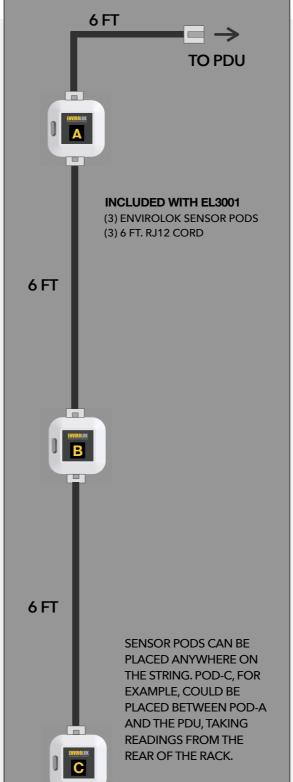

#### **EL3001 APPLICATION**

Three measuring points at front of rack

# Precision accurate and daisy chain capable ENVIROLOK

| Model  | Description                                                                   | POD Quantity | POD Identifier |
|--------|-------------------------------------------------------------------------------|--------------|----------------|
| EL2001 | ENVIROLOK TEMPERATURE + HUMIDITY PDU SENSOR (2) PODS A-B, (2) 6 FT RJ12 CORDS | 2            | A, B           |
| EL3001 | ENVIROLOK TEMPERATURE + HUMIDITY PDU SENSOR (3) PODS A-C, (3) 6 FT RJ12 CORDS | 3            | A, B, C        |
| EL-C01 | ENVIROLOK TEMPERATURE + HUMIDITY PDU SENSOR POD C, (1) 6 FT RJ12 CORD         | 1            | С              |
| EL-D01 | ENVIROLOK TEMPERATURE + HUMIDITY PDU SENSOR POD D, (1) 6 FT RJ12 CORD         | 1            | D              |
| EL-P09 | ENVIROLOK 9 FT RJ12 CORD                                                      |              |                |