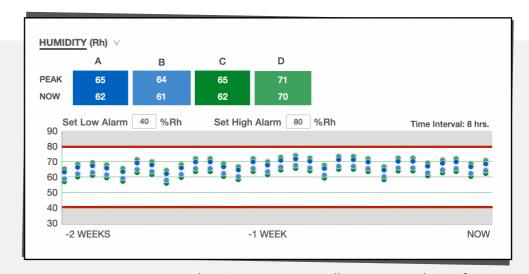

## **Historical Log**

Simple and easy to analyze log data based on a user defined time scale. Select scale and easily scroll through weeks of information to find the time of a particular event.

## Real-time and historical data

Communicate via SNMP, or browse to the PDU web server where alarm set-points can be updated for your requirements.

Each POD is automatically recognized in software based on it's pre-assigned letter designation A-D